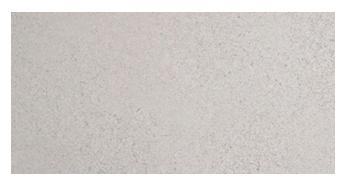

**PRODUCT TYPE:** Glazed, full-bodied porcelain

**COLOURS:** White, Grey and Dark Taupe

**SIZES:** 300x600mm and 600x600mm

Rectified Edges

FINISHES/USAGE: Matt, Lappato and Grip/Wall and Floor

**AESTHETIC QUALITIES:** Exposed aggregate, concrete look

### **PRODUCT INFORMATION**

| V | V | h | i | t | ρ |
|---|---|---|---|---|---|
| v | v |   | ш | u | C |

| Matt    | 300x600mm   600x600mm |
|---------|-----------------------|
| Lappato | 300x600mm             |
| Grip    | 300x600mm             |