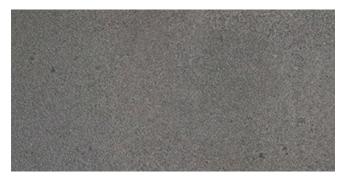

**PRODUCT TYPE:** Glazed, full-bodied porcelain

**COLOURS:** White, Grey and Dark Taupe

**SIZES:** 300x600mm and 600x600mm

Rectified Edges

FINISHES/USAGE: Matt, Lappato and Grip/Wall and Floor

**AESTHETIC QUALITIES:** Exposed aggregate, concrete look

#### Grey

| 300x600mm   600x600mm |
|-----------------------|
| 300x600mm             |
| 300x600mm             |
|                       |