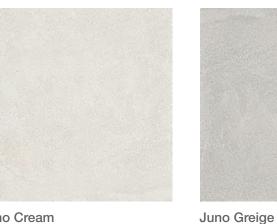

| PRODUCT TYPE: | Non-Rectified Glazed Porcelain Floor Tile                        | FINISHES/USAGE:      | Matt and Grip/Wall and Floor      | VARIATION: |
|---------------|------------------------------------------------------------------|----------------------|-----------------------------------|------------|
| COLOURS:      | Gravel, Grey, Cement, Ice, Wind Silver, Ash,<br>Cream and Greige | AESTHETIC QUALITIES: | Our builders range of floor tiles |            |
| SIZES:        | 450x450mm<br>Non-Rectified Edges                                 | ORIGIN:              | N/A                               | V2         |

Portland 2.0 Flint

Downtown Ash

Pietra Wind Silver

450x450mm

Matt

450x450mm

Pietra Ice

Matt