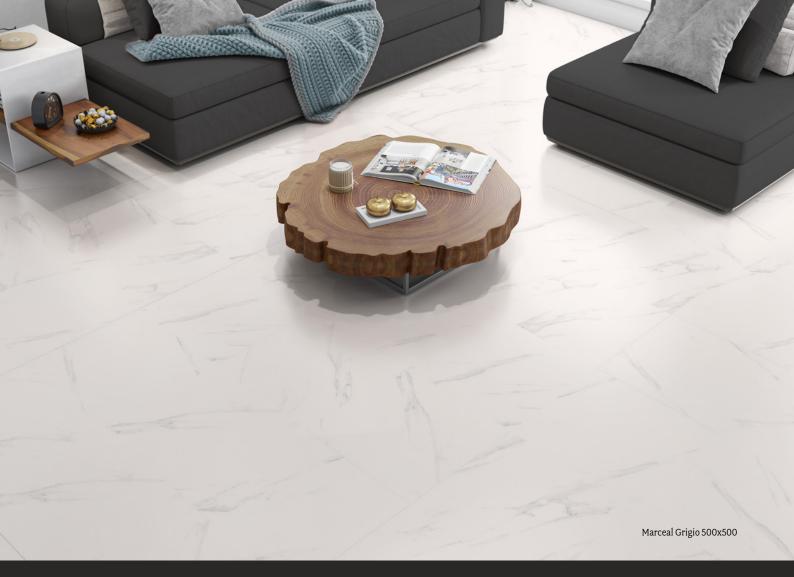

## MARCEAL

This marble look tile is the perfect way to add an element of luxury to your home, without the large price tag. The white finish with subtle grey veins, can be paired with a wide variety of decor styles to suit your personal taste.

## MARCEAL

MARCEAL GRIGIO 500X500 MARGRI5050M - MARCEAL GRIGIO MATT MARGRI5050X - MARCEAL GRIGIO EXTERNAL

MARCEAL GRIGIO 300X600 MARGRI3060M - MARCEAL GRIGIO MATT

MARCEAL GRIGIO 300X300 MARGRI3030M - MARCEAL GRIGIO MATT