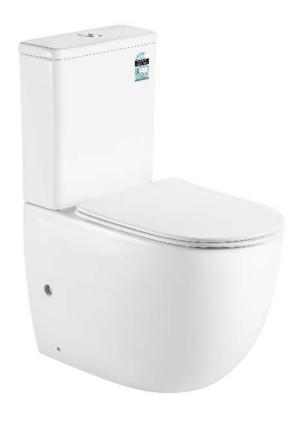

## Description

Mercio Rimless toilet features a patented VORTEX flushing technology that enable good transportation of wastes with minimum water consumption. It also replaced 100% trapped water per cycle so as to prevent growth of bacteria. With Hygience Plus technology on its glazed surface, you can easily toilet with one swipe and it's sparkling shine again. clean the MERCIO is always the first choice when it comes to selecting a hygienic toilet for your home.

## **Specifications**

Model: CP-T3B

Description: Two-Piece Toilet

Features:

Highest Quality Vitreous China

Rimless

Easy to clean surface

Easy-release heavy-duty slim Duraplas seat