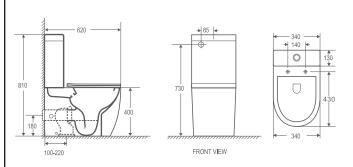

### **Product Dimension**

Dimension: 620 x 340 x 810mm

#### Installation:

VB150 flexible connector:

P-Trap: 180mm Roughing-in

• S-Trap: 100-220mm Roughing-in

Bottom water inlet entry R&T flushing system

Water Consumption: WELS 4 Star 4.5L/Full, 3L/Half

Distributed by: Unicasa Pty Ltd Toll Free: 1800 699 888 Email: info@unicasa.com.au