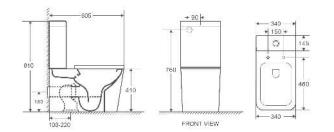

Installation: VB150 flexible connector:

- P-Trap: 180mm Roughing-in
- S-Trap: 100-220mm Roughing-in Universal water inlet entry R&T flushing system

Water Consumption: WELS 4 Star 4.5L/Full, 3L/Half

Distributed by: Unicasa Pty Ltd Toll Free: 1800 699 888 Email: info@unicasa.com.au www.mercio.com.au

Dimension: 605 x 340 x 810mm